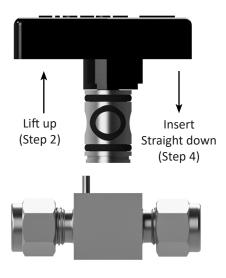

### Rebuild Kit Instructions

- Remove snap ring using snap ring pliers or similar tool, and discard. See Figure 4.
   Turn handle to the open position
- 2. Lift up handle to remove old plug and discard entire subassembly
- 3. Clean body bore and lubricate lightly with a silicone-based lubricant
- Remove protective sleeve from new plug. Insert plug straight down into body. See Figure 3

NOTE: Do not pinch O-Rings between body and plug

- Install snap ring with snap ring pliers or similar tool. See Figure 4
- 6. Verify handle set screw is tight, tighten as necessary
- 7. Test the valve for proper operation

4. Insert plug straight down into body. See Figure 3

**NOTE:** Do not pinch O-Rings between body and plug

- 5. Install snap ring with snap ring pliers or similar tool. See Figure 4
- 6. Verify handle set screw is tight, tighten as necessary
- 7. Test the valve for proper operation

Figure 3

Figure 4

www.mySSP.com PVMI-24A