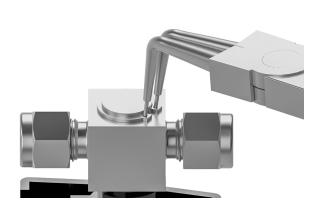

### Rebuild Kit Instructions

- Remove snap ring using snap ring pliers or similar tool, and discard. See Figure 4.
   Turn handle to the open position
- 2. Lift up handle to remove old plug and discard entire subassembly
- 3. Clean body bore and lubricate lightly with a silicone-based lubricant
- Remove protective sleeve from new plug. Insert plug straight down into body. See Figure 3

NOTE: Do not pinch O-Rings between body and plug

- Install snap ring with snap ring pliers or similar tool. See Figure 4
- 6. Verify handle set screw is tight, tighten as necessary
- 7. Test the valve for proper operation

### Seal Kit Instructions

- Remove snap ring using snap ring pliers or similar tool. See Figure 4. Set aside.
   Turn handle to the open position
- 2. Lift up handle to remove plug, remove the O-Rings from the plug, and discard O-Rings. See Figure 3
- 3. Clean body bore and lubricate lightly with a silicone-based lubricant. Also lubricate entire surface of new O-Rings with a silicone-based lubricant. Install O-Rings on plug, with the larger two around the top and bottom of the plug, and the smaller one on the side.

Figure 3

Figure 4

www.mySSP.com PVMI-24A