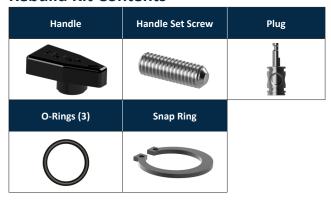

#### **Rebuild Kit Contents**

**NOTE:** Brass plugs have green PTFE coating, 316 SS plugs have gray PTFE coating

Figure 1