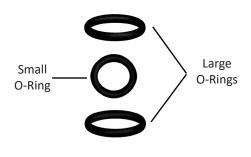

### Seal Kit Instructions

- Remove snap ring using snap ring pliers or similar tool. See Figure 4. Set aside.
   Turn handle to the open position
- 2. Lift up handle to remove plug, remove the O-Rings from the plug, and discard O-Rings. See Figure 3
- 3. Clean body bore and lubricate lightly with a silicone-based lubricant. Also lubricate entire surface of new O-Rings with a silicone-based lubricant. Install O-Rings on plug, with the larger two around the top and bottom of the plug, and the smaller one on the side.