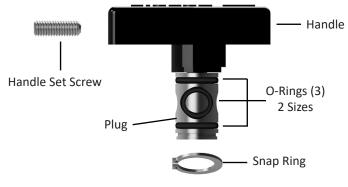

### Rebuild Kit Instructions

- Remove snap ring using snap ring pliers or similar tool, and discard. See Figure 4.
   Turn handle to the open position
- 2. Lift up handle to remove old plug and discard entire subassembly
- 3. Clean body bore and lubricate lightly with a silicone-based lubricant
- Remove protective sleeve from new plug. Insert plug straight down into body. See Figure 3

NOTE: Do not pinch O-Rings between body and plug

- Install snap ring with snap ring pliers or similar tool. See Figure 4
- 6. Verify handle set screw is tight, tighten as necessary
- 7. Test the valve for proper operation

Figure 3

Figure 4

www.mySSP.com PVMI-24A